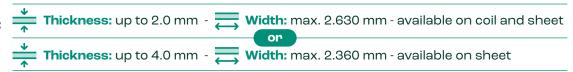

## **Technical specifications PowerCoat**

| Coating thickness                               | ≥34 µm (2-layer system)                                                                                     |
|-------------------------------------------------|-------------------------------------------------------------------------------------------------------------|
| Gloss                                           | 70-90 GU                                                                                                    |
| Colour and gloss retention                      | 100% in accordance with EN 13523-10 test (R <sub>uv3</sub> or higher, based on Western European conditions) |
| Yield Rp 0,2 - in combination with aluminium    | ≥140 Mpa                                                                                                    |
| Solvent Rubbing Test MEK                        | ≥100 double rubs                                                                                            |
| Resistance to cracking on bending (T-bend test) | ≤ 2,0 at 0,5T scaling per bend (may vary based on paint<br>system and pencil hardness)                      |
| Coating adhesion upon impact                    | ≤ 1 on ISO-scale of 0-5 (0 = best)                                                                          |
| Scratch resistance – pencil hardness            | ≥2H - 8H (depending on exact paint system)                                                                  |
| Scratch resistance – under load                 | 3000 g/mm <sup>2</sup>                                                                                      |